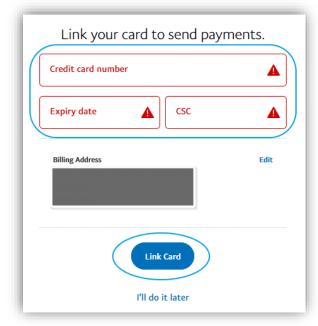

## 5.1 How to register a PayPal Account?

Please click this link for registration: <a href="https://www.PayPal.com/hk/webapps/mpp/account-selection?locale.x=en\_HK">https://www.PayPal.com/hk/webapps/mpp/account-selection?locale.x=en\_HK</a>. The registration procedures are as follows: