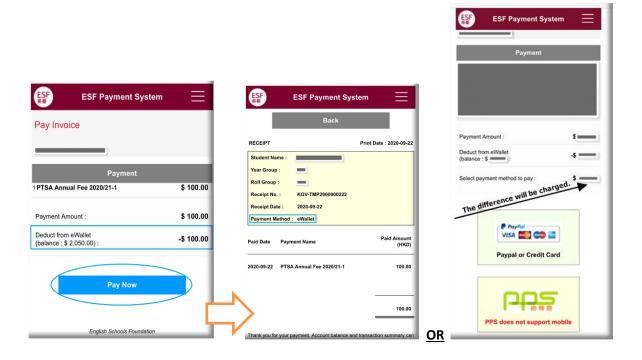

The system will automatically use the credit (if any) available in your eWallet when you pay an invoice. Only the difference will be charged to your PayPal/Credit Card/PPS.