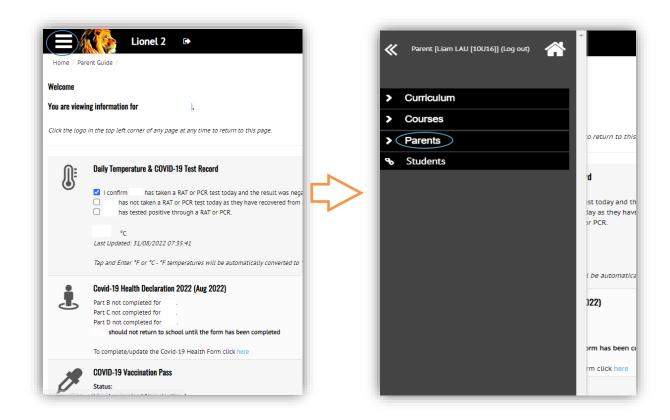

### i) Via ESF App

Log in to the ESF App. Select "Items of the dashboard. Click "Items on the top left corner. Select "Parents", then select "Bank Details for Refunds". You will see a Bank Details Form. Please fill in the Form, confirm the bank details are correct, then exit to save the details. You can always go back to the same page to edit your Form if you would like to update your bank details.