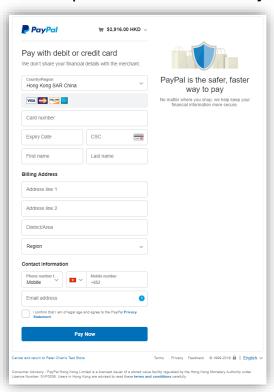

### 4.1 How to settle your invoices with Credit Card?

 Click "Check out as guest" or "Pay with a Card". Then a payment form will pop up.

Fill in all required details and click "Pay Now"