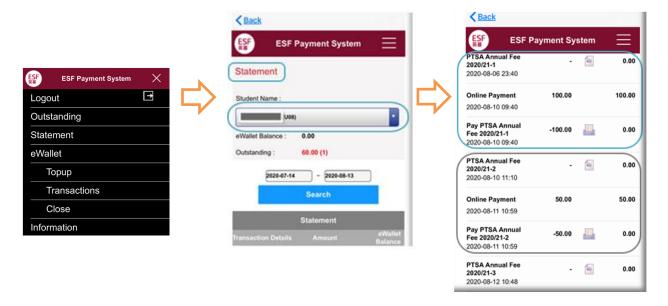

## 2.3 Where can I check my statement?

All transactions are on the statement. To view your statement, please click "=" on the top right corner of the App, and then click "Statement". If you have two or more children in KGV, please choose the right child from the filter. You can download the invoices or receipts by clicking the corresponding lines.

## 2.4 Where can I check my eWallet balance?

To check your eWallet account balance, please select "=" in the top right corner, then click "eWallet". If you have two or more children in KGV, please choose the right child from the filter. Then you can see your eWallet balance.

# 2.5 How to transfer the balance from one of my children's eWallet to another?

Please click "=" at the top right corner, and then select "eWallet" > "Transfer". Under From Account, please choose the right child from the drop-down manual with eWallet balance. Under To Account, please choose another child on the drop-down manual. Then please input the amount that you would like to transfer. You may input your reference in Remarks. Then click "Next" to confirm the transfer.