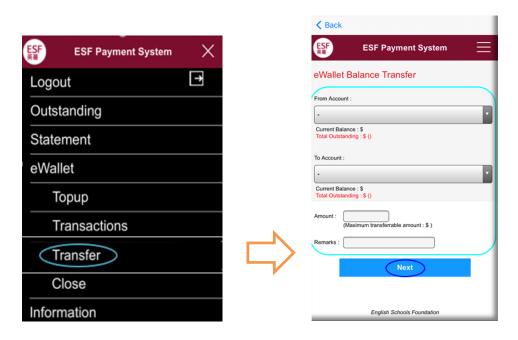

# 2.5 How to transfer the balance from one of my children's eWallet to another?

Please click "=" at the top right corner, and then select "eWallet" > "Transfer". Under From Account, please choose the right child from the drop-down manual with eWallet balance. Under To Account, please choose another child on the drop-down manual. Then please input the amount that you would like to transfer. You may input your reference in Remarks. Then click "Next" to confirm the transfer.