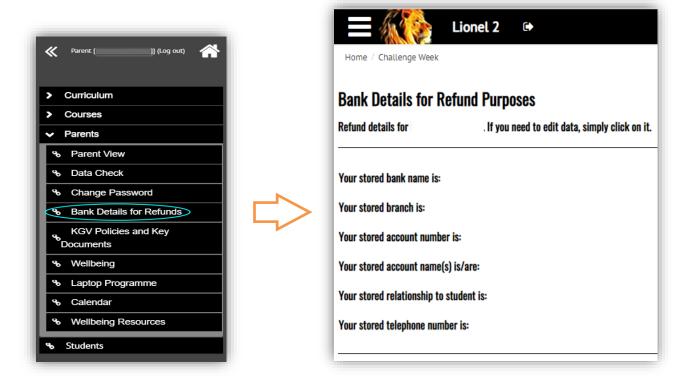

#### ii) Via Lionel 2

Log in to Lionel 2 with parents' username and password for each child. Select "Parents" on the menu bar, then select "Bank Details for Refunds". You will see a Bank Details Form. Please fill in the Form, confirm the bank details are correct and then exit to save the details. You can always go back to the same page to edit your Form if you need to update your bank details.

## 7.3 What information do you need to input to the Bank Details Form?

The following information is required to be inputted to the Form:

- 1) Bank Name;
- 2) Bank Account Number (must be within 9-12 numeric characters, branch code is the first 3 digits, account number is the following 6-9 digits);
- 3) Name(s) On The Account;
- 4) Your Relationship To The Student; and
- 5) Your Telephone Number.