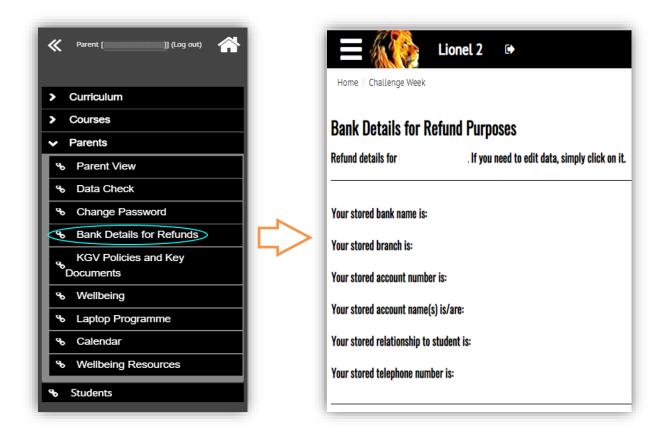

#### ii) Via Lionel 2

Log in to Lionel 2 with parents' username and password for each child. Select "Parents" on the menu bar, then select "Bank Details for Refunds". You will see a Bank Details Form. Please fill in the Form, confirm the bank details are correct and then exit to save the details. You can always go back to the same page to edit your Form if you need to update your bank details.

## 7.3 What information do you need to input to the Bank Details Form?

The following information is required to be inputted to the Form:

- 1) Bank Name;
- 2) Bank Account Number (must be within 9-12 numeric characters, branch code is the first 3 digits, account number is the following 6-9 digits);
- 3) Name(s) On The Account;
- 4) Your Relationship To The Student; and
- 5) Your Telephone Number.