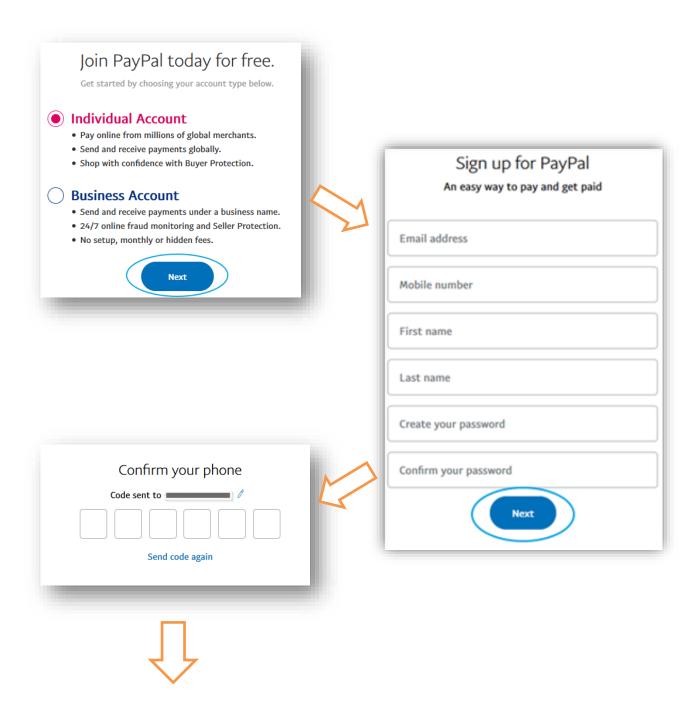

## 5.1 How to register a PayPal Account?

Please click this link for registration: <a href="https://www.PayPal.com/hk/webapps/mpp/account-selection?locale.x=en\_HK">https://www.PayPal.com/hk/webapps/mpp/account-selection?locale.x=en\_HK</a>. The registration procedures are as follows: