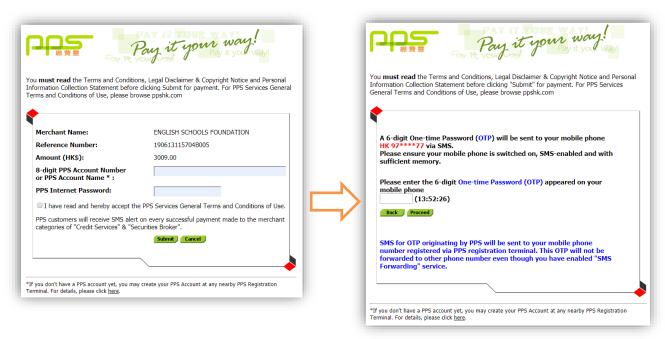

Choose "PPS" and input your PPS account number and internet password; tick the check box, then to submit.

An SMS message will be sent to your registered mobile no. with a 6-digit password in a few seconds. Input this number on the screen and click "Proceed" to continue. Please wait while it is processing.