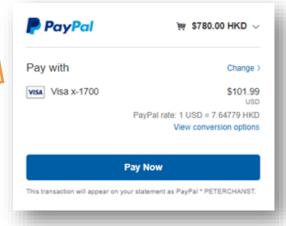

### 4.1 How to settle your invoices with Credit Card?

 Click "Check out as guest" or "Pay with a Card". Then a payment form will pop up.

Fill in all required details and click "Pay Now"

## 5.2 How to settle your invoices with PayPal?

 Input PayPal email and password, click the blue "Log In" button to continue

 Verify the information, click "Pay Now" to continue