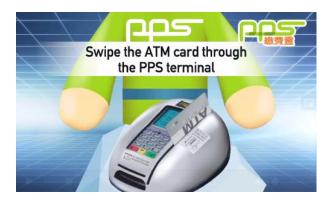

#### 6.1 How to register a PPS Account and get a PPS Internet password?

If you don't have a PPS Account and a PPS Internet password, but you want to pay invoices by PPS, you should bring your Debit/ATM card or credit card with ATM function to one of the easily accessible PPS Registration Terminals to register a PPS Account and get a PPS Internet password.