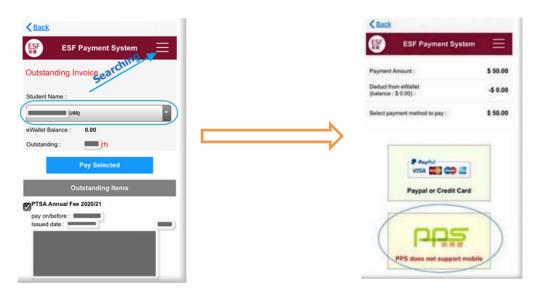

You will see the outstanding invoice(s). If you have two or more children in KGV, please choose the right child from the filter. For searching, please click "\equiv on the top right corner.

Please click "Pay Selected" to make a payment, then choose a payment method. Note that the App doesn't support PPS payment. If you would like to settle your invoices by PPS, please log in to Lionel with your parent account.