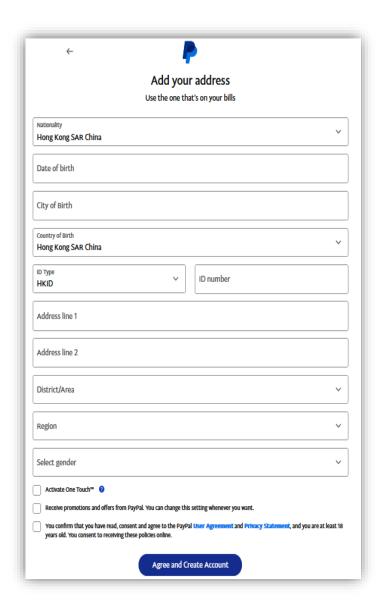

## 5.1 How to register a PayPal Account?

Please click this link for registration: <a href="https://www.PayPal.com/hk/webapps/mpp/account-selection?locale.x=en\_HK">https://www.PayPal.com/hk/webapps/mpp/account-selection?locale.x=en\_HK</a>. The registration procedures are as follows: