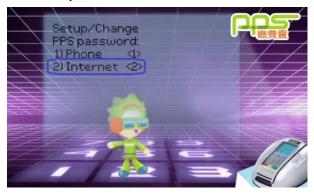

#### 6.1 How to register a PPS Account and get a PPS Internet password?

If you don't have a PPS Account and a PPS Internet password, but you want to pay invoices by PPS, you should bring your Debit/ATM card or credit card with ATM function to one of the easily accessible PPS Registration Terminals to register a PPS Account and get a PPS Internet password.

Your PPS Account Number will be printed on the receipt. Please mark down your PPS Account Number and remember PPS Internet Password when registering your PPS account. For PPS enquiries, please email <a href="mailto:hotline@eps.com.hk">hotline@eps.com.hk</a> or call PPS Hotline at 2311 9876 , then press "2" => "1" => "6" => "0"