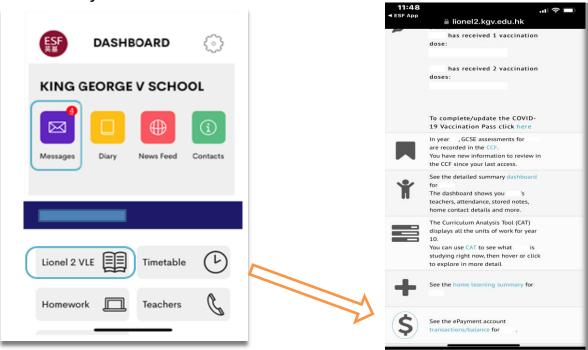

## 2.2 How to settle invoices via ESF App?

ESF App accepts Credit Card by PayPal and PayPal directly. A number appears on the Messages icon to notify you about a new invoice or payment reminder.

To make payment, please select " ", then you scroll down the page and choose '\$' for the ePayment link.

## 2.4 Where can I check my eWallet balance?

To check your eWallet account balance, please select "=" in the top right corner, then click "eWallet". If you have two or more children in KGV, please choose the right child from the filter. Then you can see your eWallet balance.

The system will automatically use the credit (if any) available in your eWallet when you pay an invoice. Only the difference will be charged to your PayPal/Credit Card/PPS.