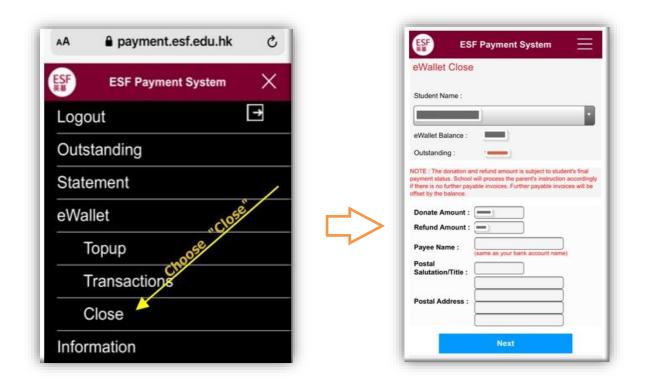

#### 8. Close Account & Refund

To close your account, please select "" on the dashboard of ESF App, then scroll down the page and choose '\$'. Select "Close" under the eWallet tag. You will see an eWallet Close Form. Please complete the Form to submit your close account request. Once you have completed the Form, please notify us regarding your request to close account by sending an email to <a href="mailto:financedept@kgv.edu.hk">financedept@kgv.edu.hk</a>. We will refund the credit (if any) to you.