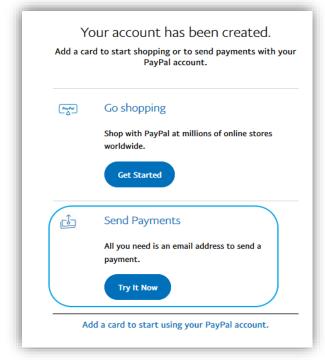

## 5.1 How to register a PayPal Account?

Please click this link for registration: <a href="https://www.PayPal.com/hk/webapps/mpp/account-selection?locale.x=en\_HK">https://www.PayPal.com/hk/webapps/mpp/account-selection?locale.x=en\_HK</a>. The registration procedures are as follows: