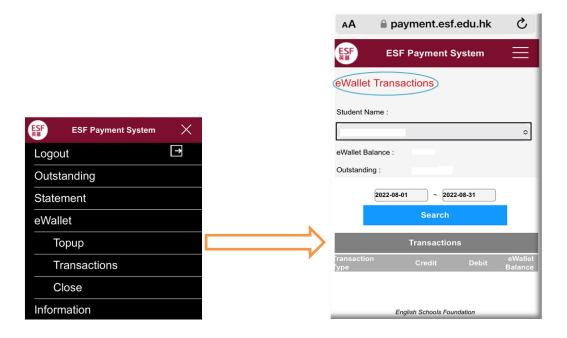

## 2.4 Where can I check my eWallet balance?

To check your eWallet account balance, please select "=" in the top right corner, then click "eWallet". If you have two or more children in KGV, please choose the right child from the filter. Then you can see your eWallet balance.

The system will automatically use the credit (if any) available in your eWallet when you pay an invoice. Only the difference will be charged to your PayPal/Credit Card/PPS.