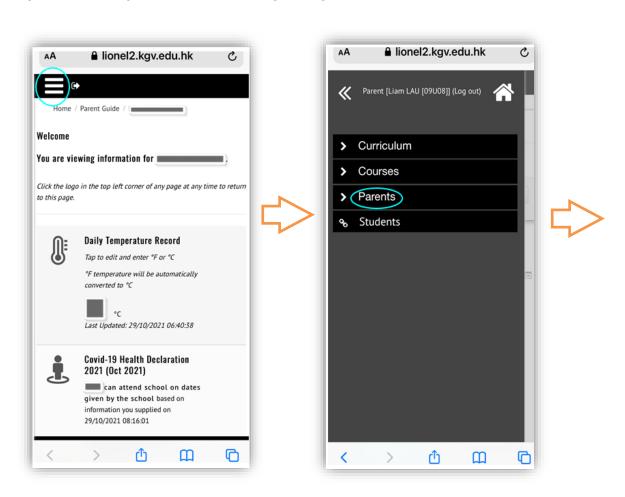

### i) Via ESF App

Log in to the ESF App. Select "Items of the dashboard. Click "Items on the top left corner. Select "Parents", then select "Bank Details for Refunds". You will see a Bank Details Form. Please fill in the Form, confirm the bank details are correct, then exit to save the details. You can always go back to the same page to edit your Form if you would like to update your bank details.