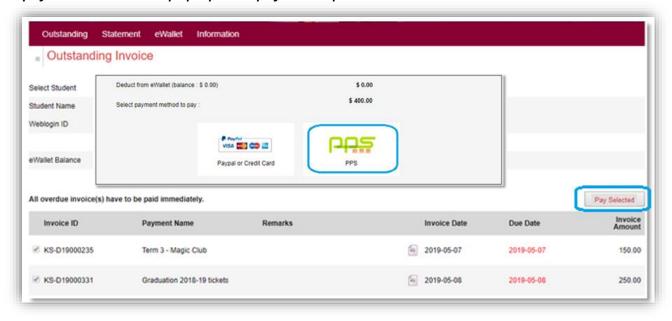

## 6.2 How to settle your invoices with PPS?

To settle invoices with PPS, parents have to log in to Lionel 2 with their Parent Login Account. After logging in, click "Payment" button under the student profile. A window with all outstanding invoices will pop up. To settle the invoices, please click "Pay Selected"; a payment screen will pop up with payment options.