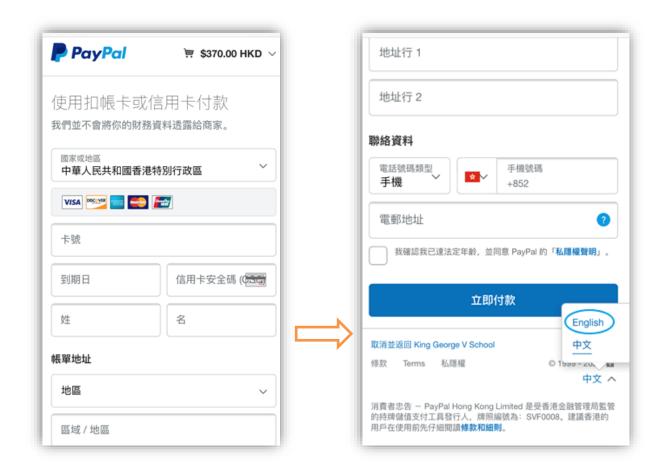

## 4.2 How to change the language to "English" in PayPal?

Once you select the region as HKSAR on the credit card field, the language will change automatically to Chinese. If you want to change the language to English, you have to switch to English manually each time.

You can scroll down to the bottom of the page. Select "English".