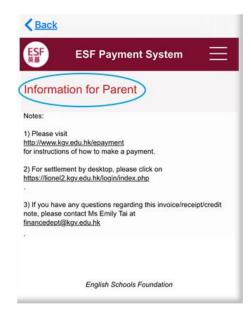

### 2.6 Information for Parents

Please click "\equiv on the top right corner, and click "Information". Then you can view the ePayment Information for Parents.