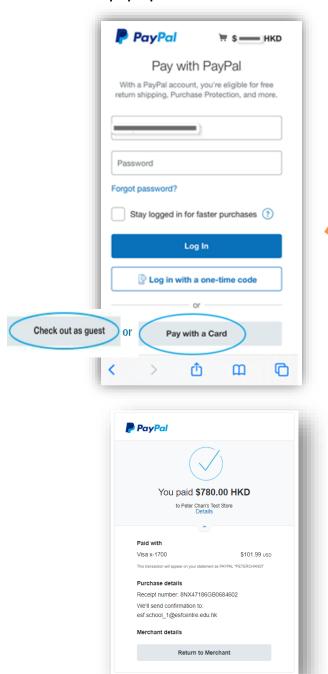

### 4.1 How to settle your invoices with Credit Card?

 Click "Check out as guest" or "Pay with a Card". Then a payment form will pop up.

Fill in all required details and click "Pay Now"

## 5.2 How to settle your invoices with PayPal?

 Input PayPal email and password, click the blue "Log In" button to continue

 Verify the information, click "Pay Now" to continue